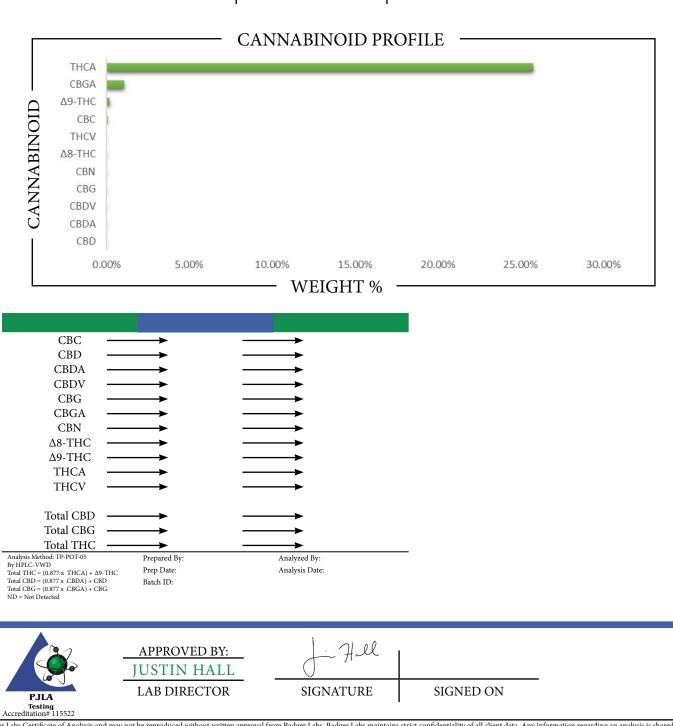

## CERTIFICATE OF ANALYSIS







This is a Badger Labs Certificate of Analysis and may not be reproduced without written approval from Badger Labs. Badger Labs maintains strict confidentiality of all client data. Any information regarding an analysis is shared only with the the individuals designated on the Laboratory Chain of Custody (COC) as contacts unless authorization is received. Limits of Quantification (LOQ) are available upon request. This report complies to the requirements of the ISO/IEC 17025:2017 standard. Review the results, expanded uncertainty and specifications to ensure they meet your requirements. Uncertainty values are available upon request.