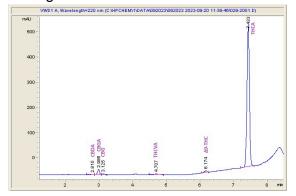

# Green Diamond Group

## Sample 656-092023-014

Gelato 41-A

Sample Submitted: 09-20-2023; Report Date: 09-26-2023

# Gelato 41-A

Plant Material: Flower

#### Chromatogram



#### Cannabinoid Profile



### Cannabinoid Profile by HPLC

0.24%

Delta-9-THC

0.00%

**CBD** 

| Cannabinoid          | % wt  | mg/g   |
|----------------------|-------|--------|
| CBGA                 | 0.858 | 8.58   |
| CBG                  | 0.154 | 1.54   |
| THCVa                | 0.237 | 2.37   |
| Delta-9-THC          | 0.24  | 2.4    |
| THCA                 | 27.38 | 273.76 |
| Total Cannabinoids   | 28.87 | 288.7  |
| Calculated Total THC | 24.25 | 242.49 |
| Calculated CBD Yield | 0.00  | 0.00   |
|                      |       |        |

Calculated Total THC = Delta-9-THC + 0.877 \* THCA Calculated Maximum CBD Yield = CBD + 0.877 \* CBDA

28.87%

**Total Cannabinoids** 

### Marin Analytics, LLC

250 Bel Marin Keys Blvd, Suite D4 Novato, CA 94949

833-321-TEST / info@mar