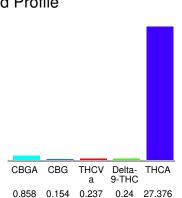

#### Cannabinoid Profile

### Cannabinoid Profile by HPLC

0.24%

Delta-9-THC

0.00%

**CBD** 

| Cannabinoid          | % wt  | mg/g   |
|----------------------|-------|--------|
| CBGA                 | 0.858 | 8.58   |
| CBG                  | 0.154 | 1.54   |
| THCVa                | 0.237 | 2.37   |
| Delta-9-THC          | 0.24  | 2.4    |
| THCA                 | 27.38 | 273.76 |
| Total Cannabinoids   | 28.87 | 288.7  |
| Calculated Total THC | 24.25 | 242.49 |
| Calculated CBD Yield | 0.00  | 0.00   |
|                      |       |        |