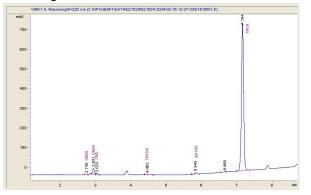

# KMS AG Consulting

## Sample 596-021624-055

No Drama Llama

Sample Submitted: 02-16-2024; Report Date: 02-23-2024

# No Drama Llama

Plant Material: Hemp Flower

### Chromatogram



#### Cannabinoid Profile



### Cannabinoid Profile by HPLC

0.29%

Delta-9-THC

0.00%

CBD

26.38%

**Total Cannabinoids** 

| Cannabinoid          | % wt    | mg/g   |
|----------------------|---------|--------|
| CBDA                 | 0.04    | 0.4    |
| CBGA                 | 0.843   | 8.43   |
| CBG                  | 0.181   | 1.81   |
| THCVa                | 0.145   | 1.45   |
| Delta-9-THC          | 0.286   | 2.86   |
| THCA                 | 24.89   | 248.89 |
| Total Cannabinoids   | 26.38   | 263.8  |
| Calculated Total THC | 22.11   | 221.14 |
| Calculated CBD Yield | 0.04    | 0.35   |
|                      | · · - · |        |

Calculated Total THC = Delta-9-THC + 0.877 \* THCA Calculated Maximum CBD Yield = CBD + 0.877 \* CBDA

### Marin Analytics, LLC

250 Bel Marin