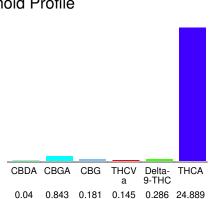

#### Cannabinoid Profile

### Cannabinoid Profile by HPLC

0.29%

Delta-9-THC

0.00%

CBD

26.38%

**Total Cannabinoids** 

| Cannabinoid          | % wt    | mg/g   |
|----------------------|---------|--------|
| CBDA                 | 0.04    | 0.4    |
| CBGA                 | 0.843   | 8.43   |
| CBG                  | 0.181   | 1.81   |
| THCVa                | 0.145   | 1.45   |
| Delta-9-THC          | 0.286   | 2.86   |
| THCA                 | 24.89   | 248.89 |
| Total Cannabinoids   | 26.38   | 263.8  |
| Calculated Total THC | 22.11   | 221.14 |
| Calculated CBD Yield | 0.04    | 0.35   |
|                      | · · - · |        |