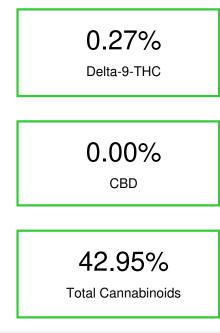

## Sample 596-021424-039

Iced Preroll - White Runtz

Sample Submitted: 02-14-2024; Report Date: 02-22-2024

THCV Delta- THCA

9-THC

а

0.091 1.062 0.415 0.268 41.113

## Chromatogram

Cannabinoid Profile by HPLC

| Cannabinoid                                       | % wt         | mg/g   |
|---------------------------------------------------|--------------|--------|
| CBDA                                              | 0.091        | 0.91   |
| CBGA                                              | 1.062        | 10.62  |
| THCVa                                             | 0.415        | 4.15   |
| Delta-9-THC                                       | 0.268        | 2.68   |
| THCA                                              | 41.11        | 411.13 |
| Total Cannabinoids                                | 42.95        | 429.5  |
| Calculated Total THC                              | 36.32        | 363.24 |
| Calculated CBD Yield                              | 0.08         | 0.80   |
| Calculated Total THC = Delta-9-THC +              | 0.877 * THCA |        |
| Calculated Maximum CBD Vield – CBD ± 0.877 * CBDA |              |        |