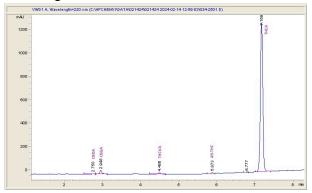

## Chromatogram

Cannabinoid Profile by HPLC

| Cannabinoid                                       | % wt         | mg/g   |
|---------------------------------------------------|--------------|--------|
| CBDA                                              | 0.091        | 0.91   |
| CBGA                                              | 1.062        | 10.62  |
| THCVa                                             | 0.415        | 4.15   |
| Delta-9-THC                                       | 0.268        | 2.68   |
| THCA                                              | 41.11        | 411.13 |
| Total Cannabinoids                                | 42.95        | 429.5  |
| Calculated Total THC                              | 36.32        | 363.24 |
| Calculated CBD Yield                              | 0.08         | 0.80   |
| Calculated Total THC = Delta-9-THC +              | 0.877 * THCA |        |
| Calculated Maximum CBD Vield – CBD ± 0.877 * CBDA |              |        |