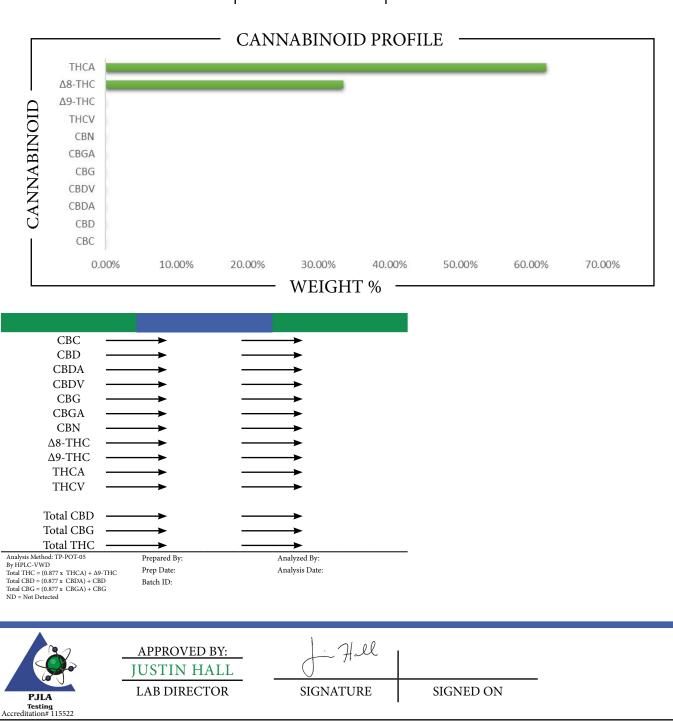

## CERTIFICATE OF ANALYSIS







This is a Badger Labs Certificate of Analysis and may not be reproduced without written approval from Badger Labs. Badger Labs maintains strict confidentiality of all client data. Any information regarding an analysis is shared only with the the individuals designated on the Laboratory Chain of Custody (COC) as contacts unless authorization is received. Limits of Quantification (LOQ) are available upon request. This report complies to the requirements of the ISO/IEC 17025:2017 standard. Review the results, expanded uncertainty and specifications to ensure they meet your requirements. Uncertainty values are available upon request.